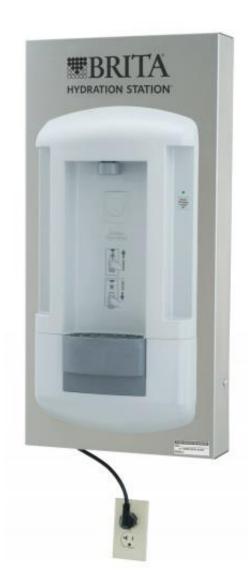

## Model Type 2

- Surface Mount
  - ► More intrusive to walkways (7 inch depth)
  - No savings for electrical connection
  - Exposed Cord and Plug
  - Less desirable