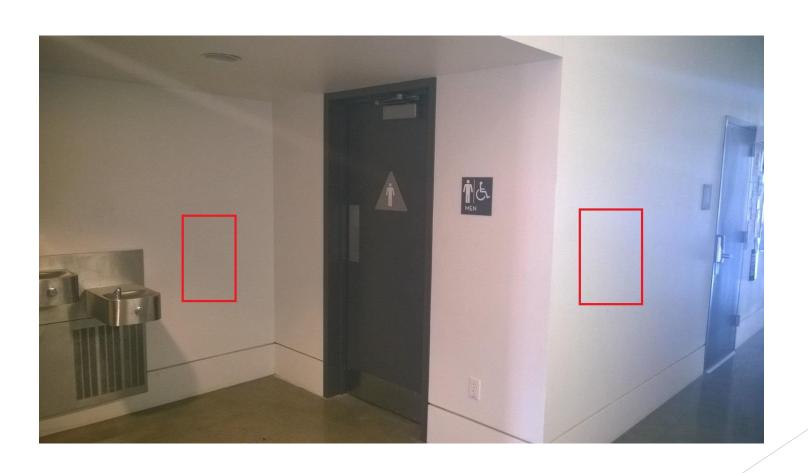

# **Brita Water Stations**

**Potential Locations** 

8

Installation Information

### Model Type 1

- Recess Mount
  - Less intrusive to walkways (4 inch depth)
  - Clean installation



## Model Type 2

- Surface Mount
  - ► More intrusive to walkways (7 inch depth)
  - No savings for electrical connection
  - Exposed Cord and Plug
  - Less desirable



# Existing Locations and Potential Locations



#### **Location Thought Process**

- Foot Traffic Patterns
- Campus Wide Accessibility
- Accessibility to power and water
- Protection of Dispenser from the elements
- Vandalism

# Typical Installation Location



### Comments...

Questions...