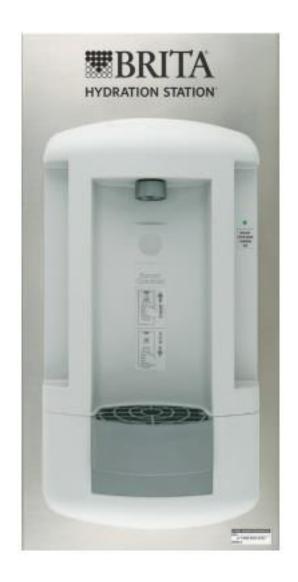

### Model Type 1

- Recess Mount
  - Less intrusive to walkways (4 inch depth)
  - Clean installation